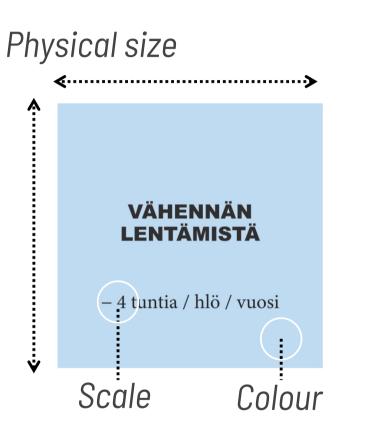

#### The sustainable portion (=target)

Scale

Physical size

Ą

٧

**&**-----**)** 

VÄHENNÄN LENTÄMISTÄ

4 tuntia / hlö / vuosi

Dieses Projekt wird durch das Forschungs-und Innovationsprogramm Horizon 2020 der Europäischen Union gefördert (Fördernummer 101003880).

Colour