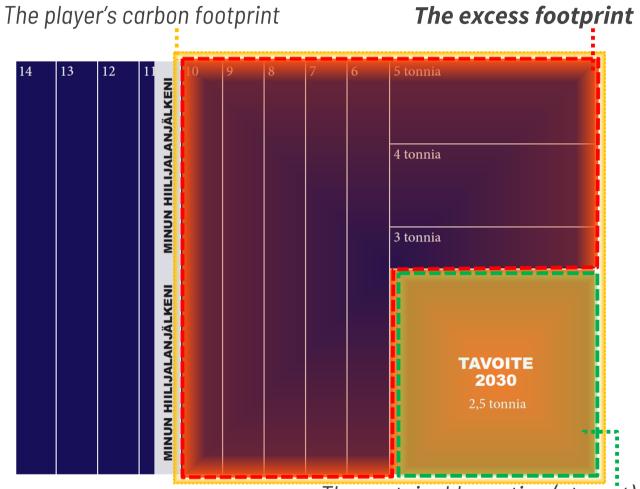

#### The player's carbon footprint

#### The sustainable portion (=target)

The sustainable portion (=target)

The player's carbon footprint

The excess footprint