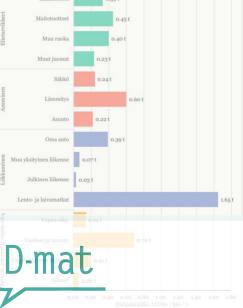

#### **Calculating the results**

- $\,\odot\,$  Any lifestyle carbon footprint calculator is basically suitable to play the game.
- Using D-mat's own, survey-based calculator, it's possible to assess the chosen options' impact in individual circumstances.
- $\bigcirc$  The options are based on bottom-up <u>amount x intensity</u> approach.

#### ○ After the Puzzle,

- The players typically achieve ca. 50 % reduction of their original footprint by 2030.
- If the setting includes <u>experimentation period</u>, typically 10 % of actual (report-based) reduction is achieved during the 1-3 month period.
- In longer studies, <u>hard evidence</u> (measurable game-related footprint reduction) is difficult to establish, as circumstances vary in surprisingly rapid pace.
- However, *soft evidence* like increased awareness is regularly observed.