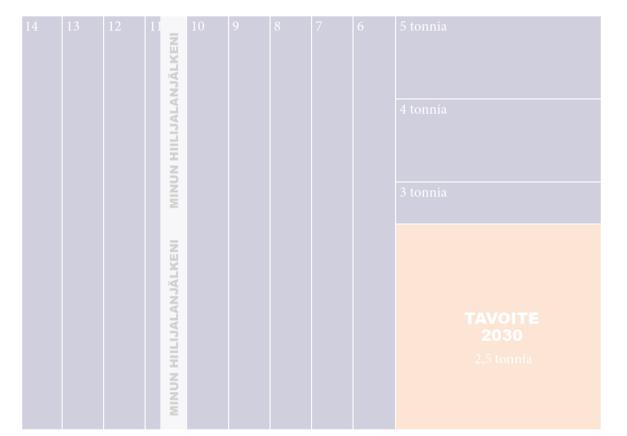

## THE CLIMATE PUZZLE

- The climate puzzle is a diverse  $\bigcirc$ planning and educational game based on scientific reseach.
  - Illustrates to the individual, what the targets of the Paris agreement mean from the perspective of lifestyles.
  - **Provides answers to common questions** about sustainable lifestyles.
- In the Climate Puzzle,  $\bigcirc$ 
  - You get to know your carbon footprint in relation to the 2030 goal, which is 2,5 tons.
  - You choose actions, that help you reduce your carbon footprint to the desired level.

#### The player's carbon footprint

#### The sustainable portion (=target)

The sustainable portion (=target)

The player's carbon footprint

The excess footprint