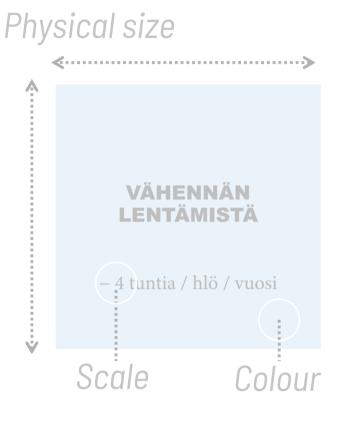

#### The sustainable portion (=target)

Scale

Physical size

Ą

٧

**&**-----**)** 

VÄHENNÄN LENTÄMISTÄ

4 tuntia / hlö / vuosi

Dieses Projekt wird durch das Forschungs-und Innovationsprogramm Horizon 2020 der Europäischen Union gefördert (Fördernummer 101003880).

Colour