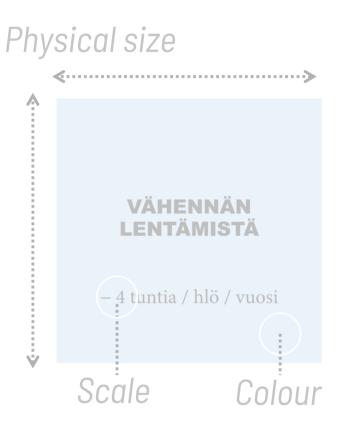

#### The sustainable portion (=target)

The sustainable portion (=target)

The player's carbon footprint

The excess footprint

#### The sustainable portion (=target)

Scale

Physical size

Ą

٧

**&**-----**)** 

VÄHENNÄN LENTÄMISTÄ

4 tuntia / hlö / vuosi

Dieses Projekt wird durch das Forschungs-und Innovationsprogramm Horizon 2020 der Europäischen Union gefördert (Fördernummer 101003880).

Colour