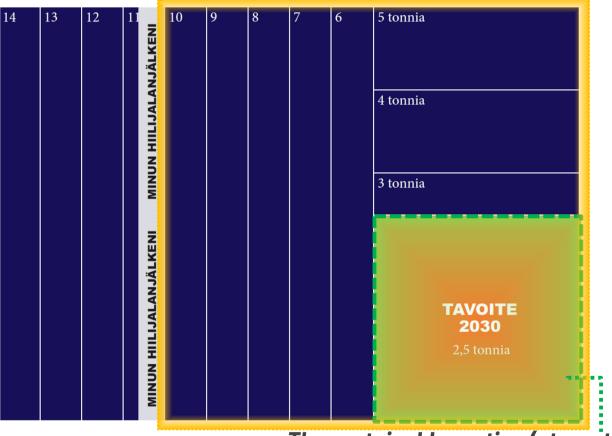

#### Later in the game

Valitse 1-3 tekoa,

joita haluat kokeilla ensimmäiseksi. 9