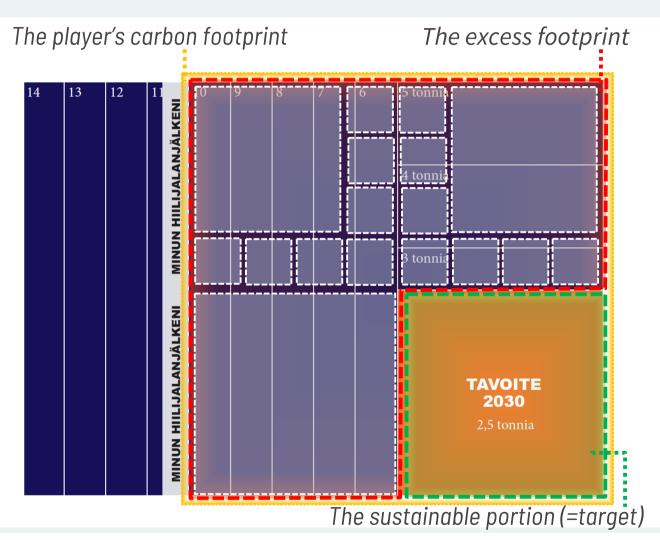

#### The player's carbon footprint

#### The sustainable portion (=target)

The sustainable portion (=target)

The player's carbon footprint

The excess footprint