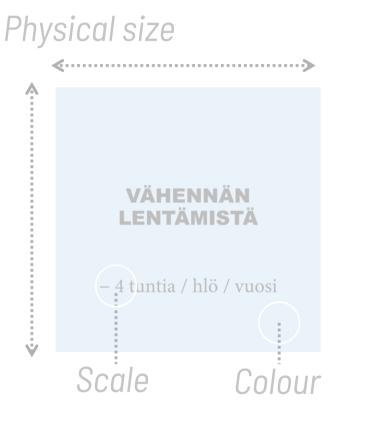

#### The sustainable portion (=target)

The sustainable portion (=target)

The player's carbon footprint

The excess footprint

#### The sustainable portion (=target)

Scale

Physical size

Ą

٧

**&**-----**)** 

VÄHENNÄN LENTÄMISTÄ

4 tuntia / hlö / vuosi

Dieses Projekt wird durch das Forschungs-und Innovationsprogramm Horizon 2020 der Europäischen Union gefördert (Fördernummer 101003880).

Colour