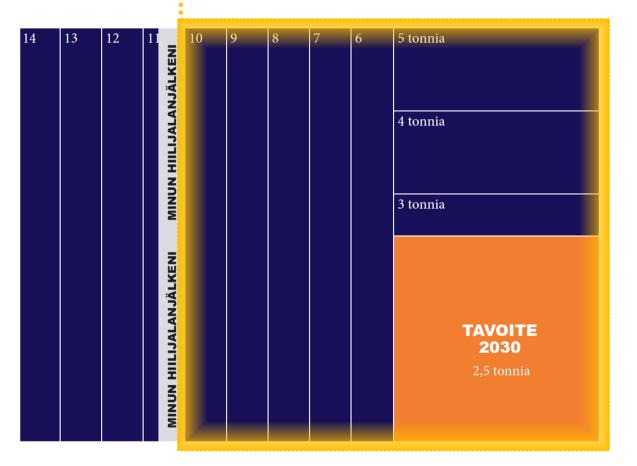

#### The player's carbon footprint

#### The sustainable portion (=target)

The sustainable portion (=target)

The player's carbon footprint

The excess footprint