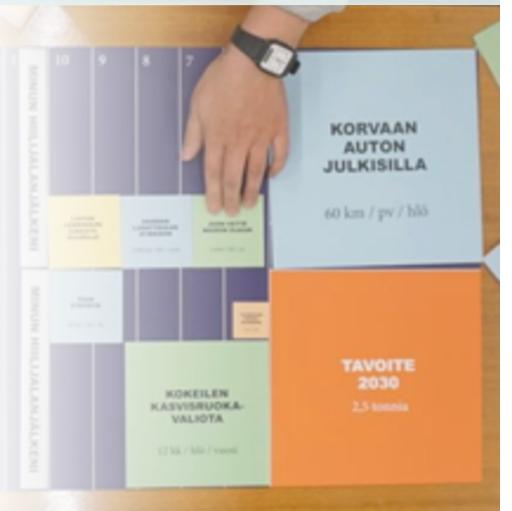

#### Later in the game

Valitse 1-3 tekoa,

joita haluat kokeilla ensimmäiseksi. 9

#### **Calculating the results**

- $\,\odot\,$  Any lifestyle carbon footprint calculator is basically suitable to play the game.
- Using D-mat's own, survey-based calculator, it's possible to assess the chosen options' impact in individual circumstances.
- $\bigcirc$  The options are based on bottom-up <u>amount x intensity</u> approach.

#### ○ After the Puzzle,

- The players typically achieve ca. 50 % reduction of their original footprint by 2030.
- If the setting includes <u>experimentation period</u>, typically 10 % of actual (report-based) reduction is achieved during the 1-3 month period.
- In longer studies, <u>hard evidence</u> (measurable game-related footprint reduction) is difficult to establish, as circumstances vary in surprisingly rapid pace.
- However, *soft evidence* like increased awareness is regularly observed.