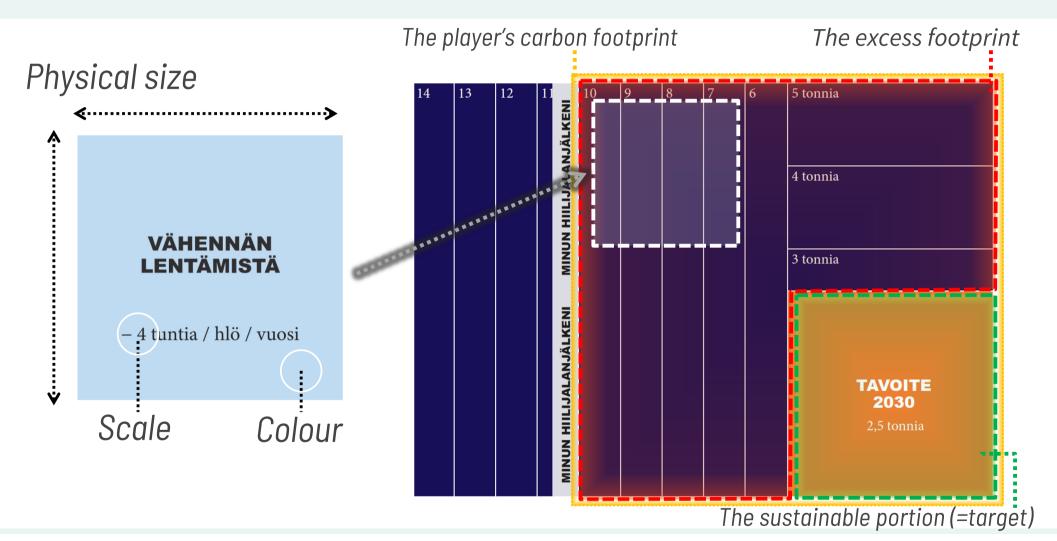

#### The player's carbon footprint

#### The sustainable portion (=target)

The sustainable portion (=target)

The player's carbon footprint

The excess footprint

#### The sustainable portion (=target)

Scale

Physical size

Ą

٧

**&**-----**)** 

VÄHENNÄN LENTÄMISTÄ

4 tuntia / hlö / vuosi

Dieses Projekt wird durch das Forschungs-und Innovationsprogramm Horizon 2020 der Europäischen Union gefördert (Fördernummer 101003880).

Colour