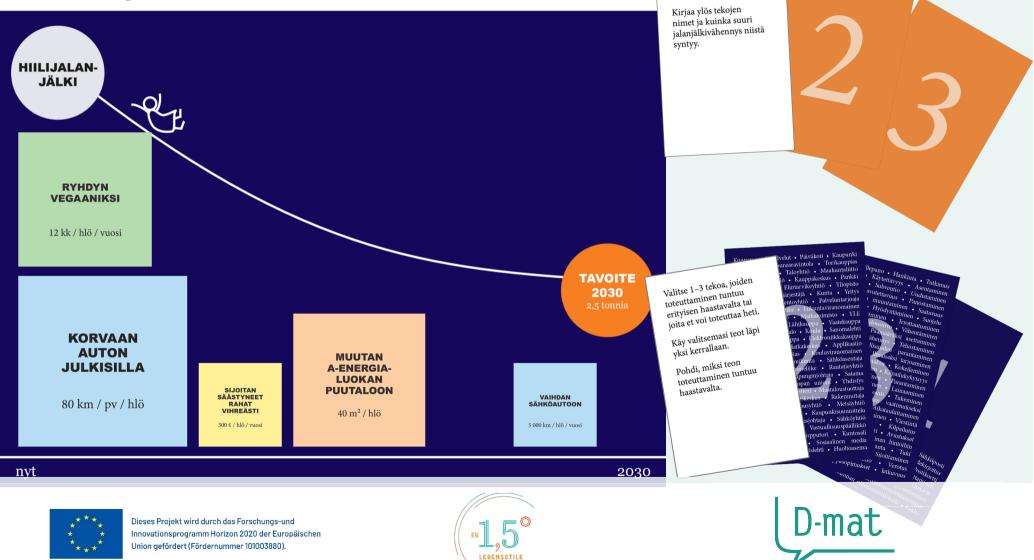

#### The player's carbon footprint

#### The sustainable portion (=target)

The sustainable portion (=target)

The player's carbon footprint

The excess footprint

#### The sustainable portion (=target)

Scale

Physical size

Ą

٧

**&**-----**)** 

VÄHENNÄN LENTÄMISTÄ

4 tuntia / hlö / vuosi

#### Later in the game

Valitse 1-3 tekoa,

joita haluat kokeilla ensimmäiseksi. 9